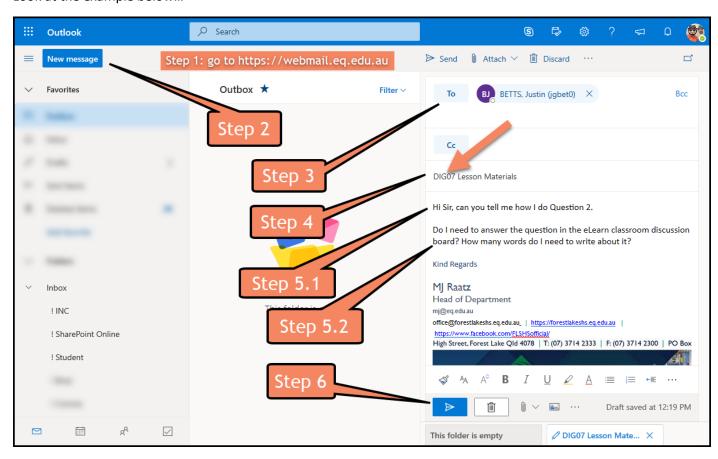

## Fmail Protocols for staff and students

Step 1: Go to <a href="https://webmail.eq.edu.au">https://webmail.eq.edu.au</a>

Step 2: Click New Message

Step 3: In the To field - Type in your teacher's name

Step 4: In the Subject field - Type your subject code and brief topic (e.g. ENG071A, DIG071A)

Step 5: In the Body field:

5.1: Ask your question in a short sentence (Look at eLearn > WTE > Short Sentence)

5.2: Then in a second paragraph, please ask your clarifying questions

Step 6: **Send**Look at the example below...